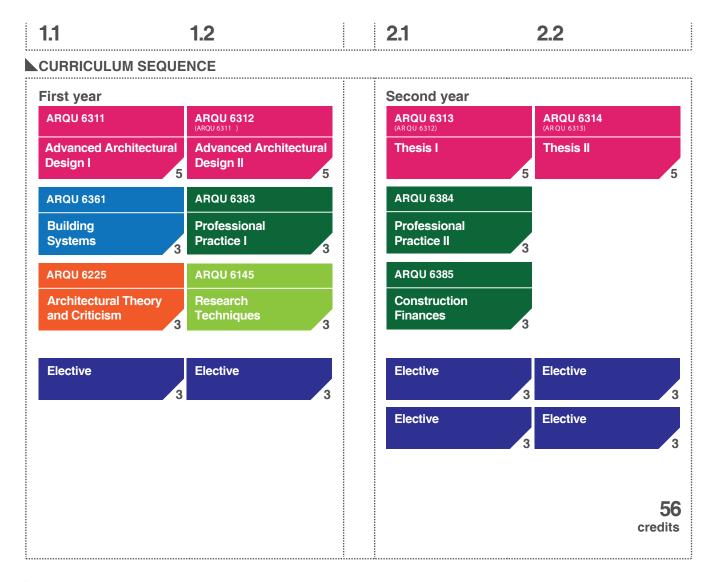

## Legend:

| course name 6 credits graduate electives from the School of Architecture   3 Number of credits 6 credits graduate electives to be taken outside the School of Architecture   graduate electives to be taken outside the School of Architecture graduate electives to be taken outside the School of Architecture | course code |     |                   | Electives |                                                                             |
|------------------------------------------------------------------------------------------------------------------------------------------------------------------------------------------------------------------------------------------------------------------------------------------------------------------|-------------|-----|-------------------|-----------|-----------------------------------------------------------------------------|
| <b>b Credits</b> graduate electives to be taken outside the School of Architecture                                                                                                                                                                                                                               |             |     |                   | 6 credits | graduate electives from the School of Architecture                          |
| 3 Number of credits <b>6 Credits</b> graduate electives to be taken inside or outside the School of Architectur                                                                                                                                                                                                  |             |     | ļ                 |           | 6                                                                           |
|                                                                                                                                                                                                                                                                                                                  |             | / 3 | Number of credits | 6 credits | graduate electives to be taken inside or outside the School of Architecture |